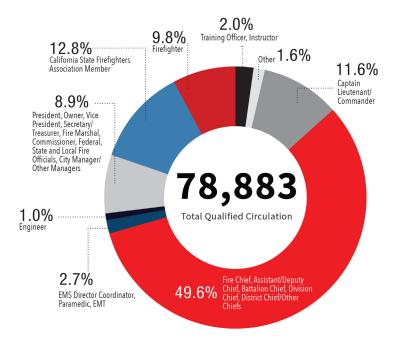

### PRINT MAGAZINE

458,310

Firehouse Magazine Audience June 2020 VAC audit, plus 4.81 pass-along June 2020 Audience Survey